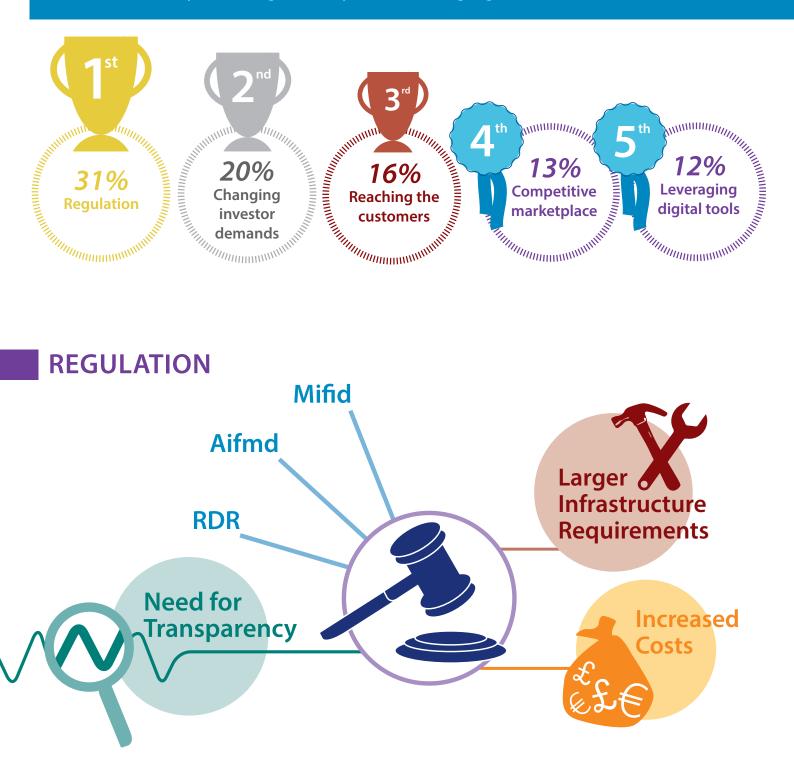

# INDUSTRY RESULTS ON THE RAPIDLY EVOLVING MARKETING AND DISTRIBUTION IN **RETAIL ASSET MANAGEMENT**

Between April and July 2014, FC Business Intelligence spoke to over 75 professionals in the Asset Management industry.

The types of people that we spoke to included:

Chief Operating Officer Business Development Product Strategy CRM Head of Retail Distribution Head of Marketing Product Development IT Head of Digital Channel Marketing Chief Technology Officer Head of Sales Customer Relationship Management Chief Marketing Officer Wholesale Distribution



## **KEY FINDINGS**

#### What are the key challenges that you are facing right now?





# WHAT IS CHANGING?









## **GET READY TO TRANSFORM YOUR BUSINESS**